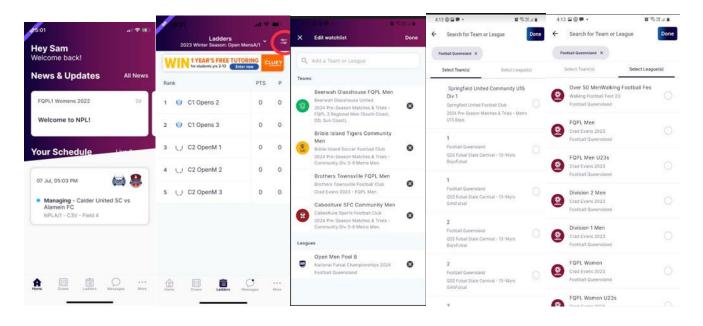

**Step 3.** Adding and editing teams from your watchlist - Select 'Ladders or Draws' then select the edit icon in the top right corner. Here you can remove teams or leagues or add additional teams or leagues by searching your club or organisation.

**Step 5. Viewing the Ladder -** Select the ladder icon from the bottom menu. Here you can scroll across to view each column of the ladder.

**Step 6. Adding and editing teams from your watchlist -** Select 'Ladders or Draws' then select the edit icon in the top right corner. Here you can remove teams or add additional teams by searching your club.