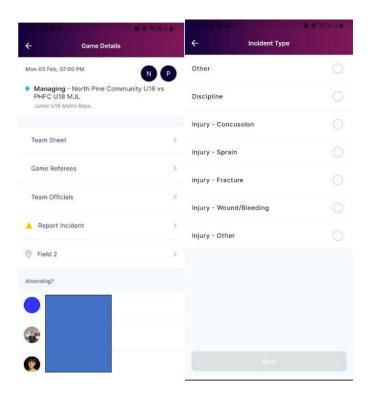

**Completing incident reports -** Tap on the Manager Card then select Select 'Report Incident' select from the options and complete form