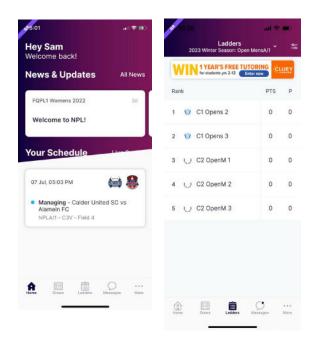

**Viewing the Ladder -** Select the ladder icon from the bottom menu. Here you can scroll across to view each column of the ladder.

Adding and editing teams from your watchlist - Select 'Ladders or Draws' then select the edit icon in the top right corner. Here you can remove teams or leagues or add additional teams or leagues by searching your club or organisation.