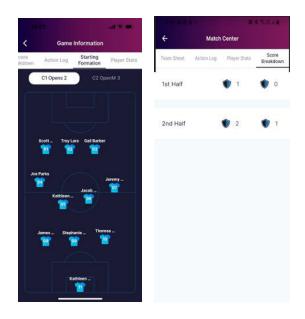

**Viewing Draws and Match Statistics -** Select 'Draws' from the bottom menu. Here you can select the info icon and view score team sheet, breakdown, Action log, starting formation (if being used) and player statistics.