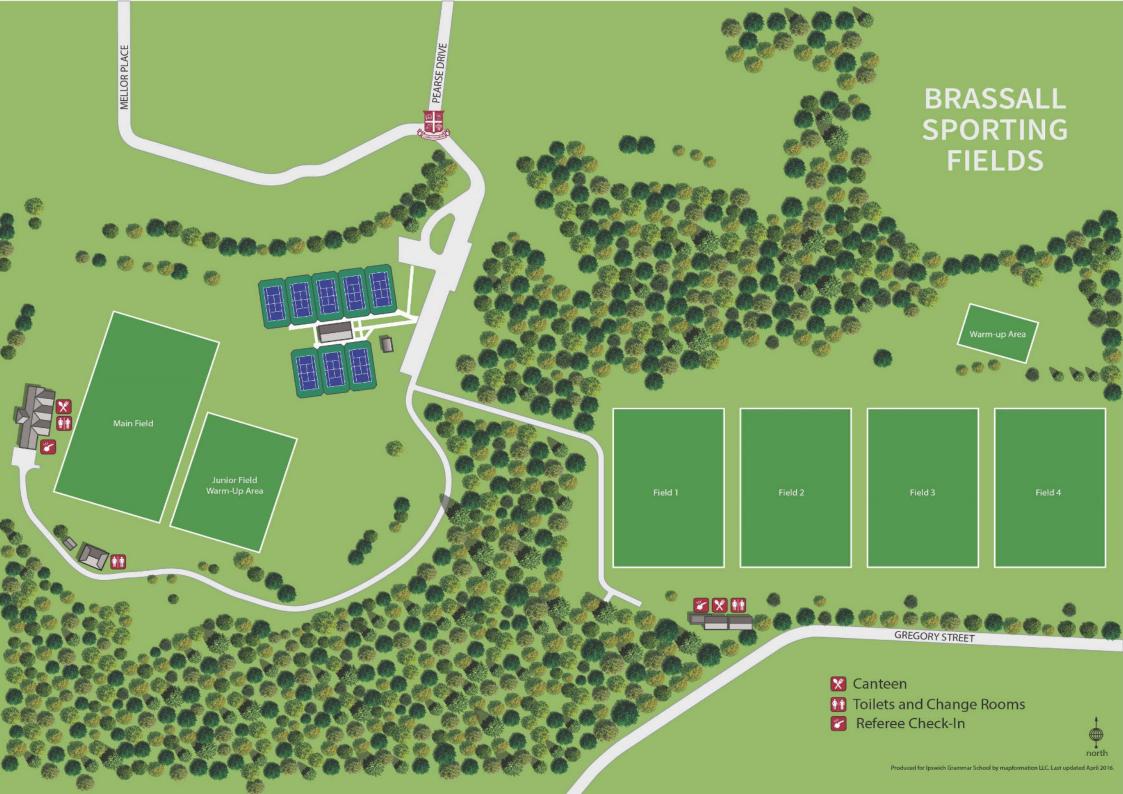

#### VENUE

**IGS Brassall Playing Fields** Pearse Drive, Brassall 4305

#### Main Field & Junior Field

Referees for these fields are to report to the Referee Changeroom 45 minutes prior to their first fixture. They must text the Director of Football to confirm they are present

#### Field 1 — Field 4

Referees for these fields are to report to the Referee Check In desk 45 minutes prior to their first fixture. They must text the Director of Football to confirm they are present